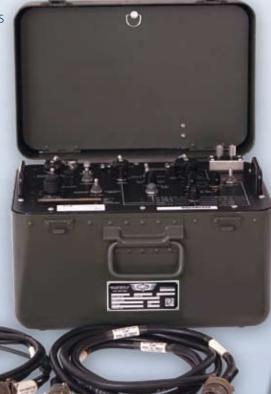

## **H261 Series**Temperature Indicator Tester

The H261Temperature Indicator Tester accurately tests calibration and operation of servo-powered and D'Arsonval temperature indicators.

The H261 Temperature Indicator Tester:

- Simulates thermocouple, resistance temperature devices (RTD's) and other millivolt transducer signals
- Troubleshoots thermocouples and millivolt sources by measuring their outputs
- Measures thermocouple circuit resistance
- Includes synchro input/output circuits to provide testing and troubleshooting of synchro temperature indicator transmitters and receivers (model H261-11)
- Tests three types of RTD's
  - 90.38 ohm nickel probe (range: -70 to 300 °C)
  - 50.00 ohm nickel probe (range: -50 to 300 °C)
  - 50.00 ohm platinum probe (range: -70 to 100 °C)