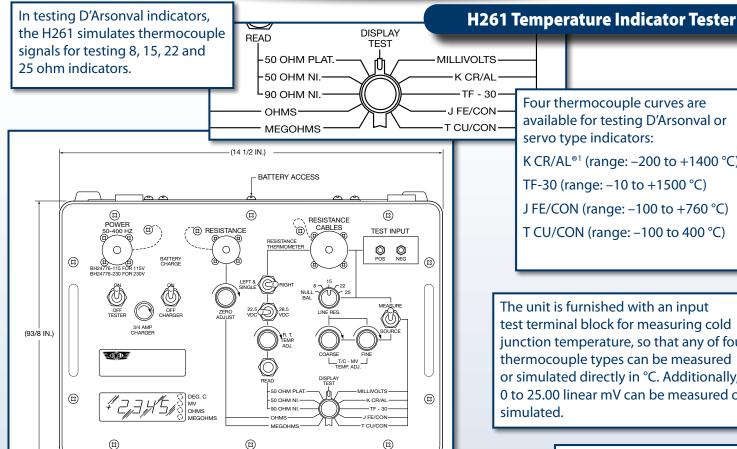

## **H261 Series**Temperature Indicator Tester

The H261Temperature Indicator Tester accurately tests calibration and operation of servo-powered and D'Arsonval temperature indicators.

The H261 Temperature Indicator Tester:

- Simulates thermocouple, resistance temperature devices (RTD's) and other millivolt transducer signals
- Troubleshoots thermocouples and millivolt sources by measuring their outputs
- Measures thermocouple circuit resistance
- Includes synchro input/output circuits to provide testing and troubleshooting of synchro temperature indicator transmitters and receivers (model H261-11)
- Tests three types of RTD's
  - 90.38 ohm nickel probe (range: -70 to 300 °C)
  - 50.00 ohm nickel probe (range: -50 to 300 °C)
  - 50.00 ohm platinum probe (range: -70 to 100 °C)

## **PORTABLE ENGINE TEST SETS & TRIMMERS**

Four thermocouple curves are available for testing D'Arsonval or servo type indicators:

K CR/AL<sup>®1</sup> (range: -200 to +1400 °C)

TF-30 (range: -10 to +1500 °C)

J FE/CON (range: -100 to +760 °C)

T CU/CON (range: -100 to 400 °C)

The unit is furnished with an input test terminal block for measuring cold junction temperature, so that any of four thermocouple types can be measured or simulated directly in °C. Additionally, 0 to 25.00 linear mV can be measured or